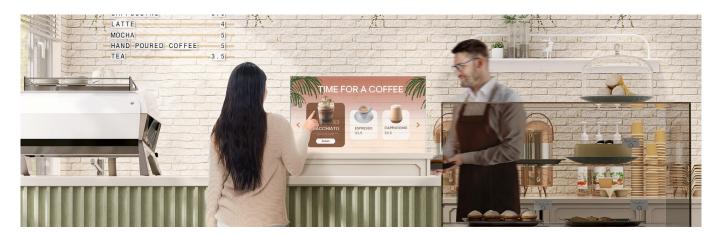

## Intuitive P-Cap Touch

By adding P-Cap touch sensor film to the display, the utilization possibilities expand to various industries where customer interaction services are demanding. Users could enjoy its fascinating content using their fingertips.