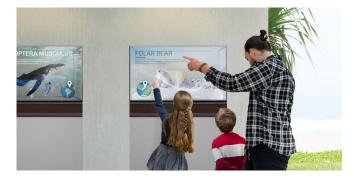

## Intuitive P-Cap Touch

By adding P-Cap touch sensor film to the display, the utilization possibilities expand to various industries where customer interaction services are demanding. Users could enjoy its fascinating content using their fingertips.