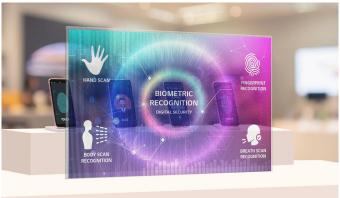

## Intuitive P-Cap Touch

By adding P-Cap touch sensor film to the display, the utilization possibilities expand to various industries where customer interaction services are demanding. Users could enjoy its fascinating content using their fingertips.