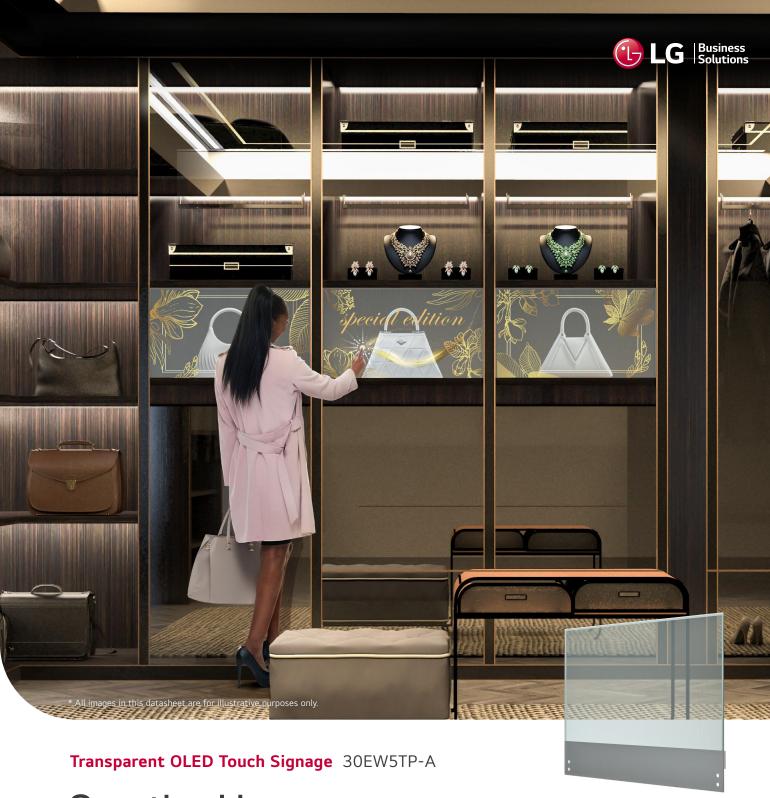

# See the Unseen, LG Transparent OLED Signage

Astonishing Transparency

Intuitive P-Cap Touch

Color with Great Depth

Product Reliability

## Intuitive P-Cap Touch

By adding P-Cap touch sensor film to the display, the utilization possibilities expand to various industries where customer interaction services are demanding. Users could enjoy its fascinating content using their fingertips.

# **High Transparency**

LG's OLED technology makes the Transparent OLED Touch Signage have slimmer structure without backlight unit nor a liquid crystal layer, achieving high transparency even with P-Cap touch film. While clearly showing objects behind the screen, it overlays the relevant information right before them.