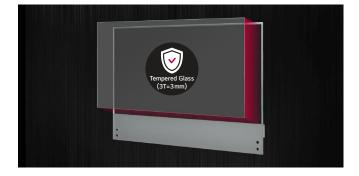

### **Protective Tempered Glass**

Touching a display directly can cause damage or scratches. The tempered front glass protects product from such external impacts and its anti-shatter glass is designed to minimize customers' injuries.