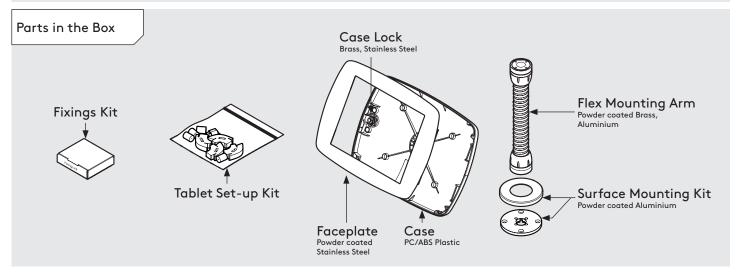

### PRODUCT DATA SHEET - FLEX (MINI CASE)

# bouncepad

Case:Arm:Mounting:Packaged weight:Colour:MiniFlexFixing from Below2.25kgWhite Black

Fixing from **Above** 







Sheet Code: BP-DAT-MID-FLX\_REV4

Release Date: 15/10/2019

### PRODUCT DATA SHEET - FLEX (MIDI CASE)

# bouncepad

Case:Arm:Mounting:Packaged weight:Colour:MidiFlexFixing from Below2.43kgWhite Black

Fixing from **Above** 







Sheet Code: BP-DAT-MID-FLX\_REV4
Release Date: 15/10/2019

### PRODUCT DATA SHEET - FLEX (MAXI CASE)

# bouncepad

Case:Arm:Mounting:Packaged weight:Colour:MaxiFlexFixing from Below2.66kgWhite Black

Fixing from **Above** 







Sheet Code: BP-DAT-MID-FLX\_REV4
Release Date: 15/10/2019

#### PRODUCT DATA SHEET - FLEX (MEGA CASE)

### bouncepad

Case:Arm:Mounting:Packaged weight:Colour:MegaFlexFixing from Below3.05kgWhite Black

Fixing from **Above** 







Sheet Code: BP-DAT-MID-FLX\_REV4
Release Date: 15/10/2019