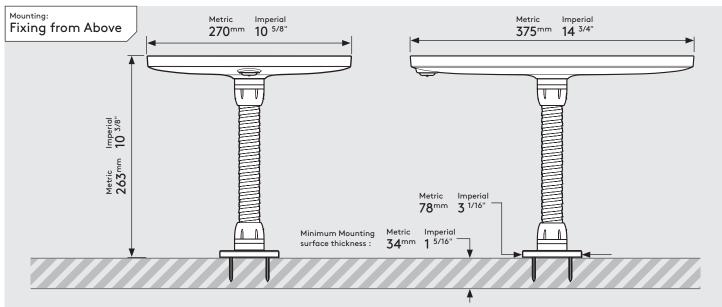

# bouncepad

Case:Arm:Mounting:Packaged weight:Colour:MiniFlexFixing from Below2.25kgWhite Black

Fixing from **Above** 

Sheet Code: BP-DAT-MID-FLX\_REV4

Release Date: 15/10/2019

# bouncepad

Case:Arm:Mounting:Packaged weight:Colour:MidiFlexFixing from Below2.43kgWhite Black

Fixing from **Above** 

Sheet Code: BP-DAT-MID-FLX\_REV4
Release Date: 15/10/2019

# bouncepad

Case:Arm:Mounting:Packaged weight:Colour:MaxiFlexFixing from Below2.66kgWhite Black

Fixing from **Above** 

Sheet Code: BP-DAT-MID-FLX\_REV4
Release Date: 15/10/2019

### bouncepad

Case:Arm:Mounting:Packaged weight:Colour:MegaFlexFixing from Below3.05kgWhite Black

Fixing from **Above** 

Sheet Code: BP-DAT-MID-FLX\_REV4
Release Date: 15/10/2019