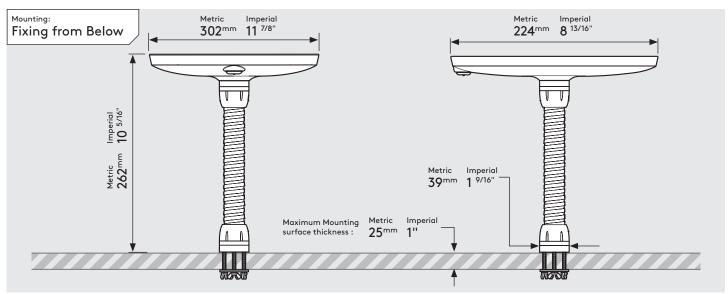

# bouncepad

Case:Arm:Mounting:Packaged weight:Colour:MaxiFlexFixing from Below2.66kgWhite Black

Fixing from **Above** 

Sheet Code: BP-DAT-MID-FLX\_REV4
Release Date: 15/10/2019

### bouncepad

Case:Arm:Mounting:Packaged weight:Colour:MegaFlexFixing from Below3.05kgWhite Black

Fixing from **Above** 

Sheet Code: BP-DAT-MID-FLX\_REV4
Release Date: 15/10/2019