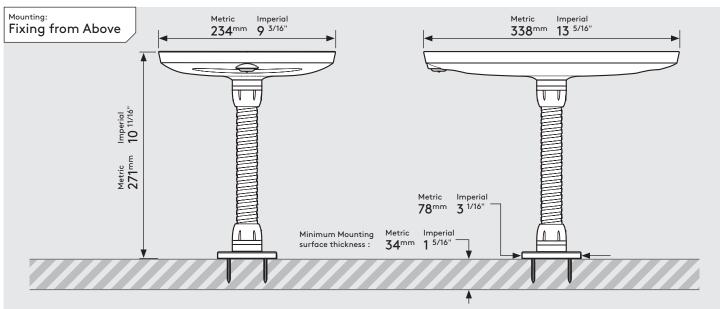

### PRODUCT DATA SHEET - FLEX (MAXI CASE)

# bouncepad

Case:Arm:Mounting:Packaged weight:Colour:MaxiFlexFixing from Below2.66kgWhite Black

Fixing from **Above** 

Sheet Code: BP-DAT-MID-FLX\_REV4
Release Date: 15/10/2019