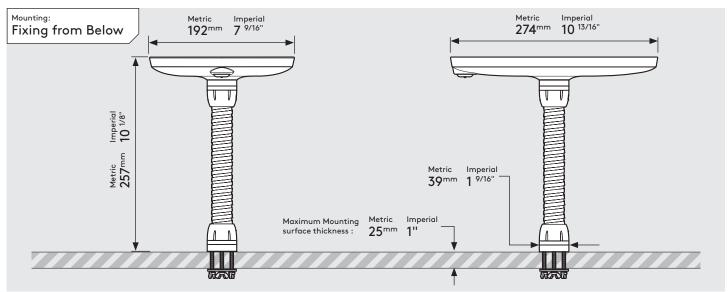

# bouncepad

Case:Arm:Mounting:Packaged weight:Colour:MiniFlexFixing from Below2.25kgWhite Black

Fixing from **Above** 

Sheet Code: BP-DAT-MID-FLX\_REV4

Release Date: 15/10/2019

# bouncepad

Case:Arm:Mounting:Packaged weight:Colour:MidiFlexFixing from Below2.43kgWhite Black

Fixing from **Above** 

Sheet Code: BP-DAT-MID-FLX\_REV4
Release Date: 15/10/2019