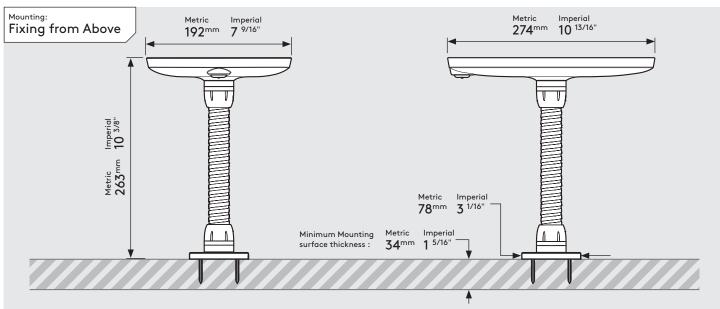

# bouncepad

Case:Arm:Mounting:Packaged weight:Colour:MiniFlexFixing from Below2.25kgWhite Black

Fixing from **Above** 

Sheet Code: BP-DAT-MID-FLX\_REV4

Release Date: 15/10/2019

# bouncepad

Case:Arm:Mounting:Packaged weight:Colour:MidiFlexFixing from Below2.43kgWhite Black

Fixing from **Above** 

Sheet Code: BP-DAT-MID-FLX\_REV4
Release Date: 15/10/2019