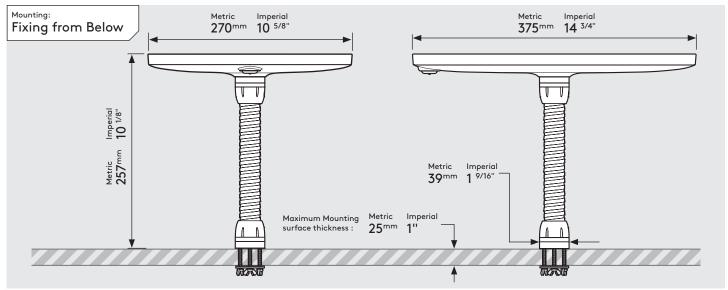

# bouncepad

Case:Arm:Mounting:Packaged weight:Colour:MiniFlexFixing from Below2.25kgWhite Black

Fixing from **Above** 

Sheet Code: BP-DAT-MID-FLX\_REV4

Release Date: 15/10/2019

# bouncepad

Case:Arm:Mounting:Packaged weight:Colour:MidiFlexFixing from Below2.43kgWhite Black

Fixing from **Above** 

Sheet Code: BP-DAT-MID-FLX\_REV4
Release Date: 15/10/2019

# bouncepad

Case:Arm:Mounting:Packaged weight:Colour:MaxiFlexFixing from Below2.66kgWhite Black

Fixing from **Above** 

Sheet Code: BP-DAT-MID-FLX\_REV4
Release Date: 15/10/2019

### bouncepad

Case:Arm:Mounting:Packaged weight:Colour:MegaFlexFixing from Below3.05kgWhite Black

Fixing from **Above** 

Sheet Code: BP-DAT-MID-FLX\_REV4
Release Date: 15/10/2019