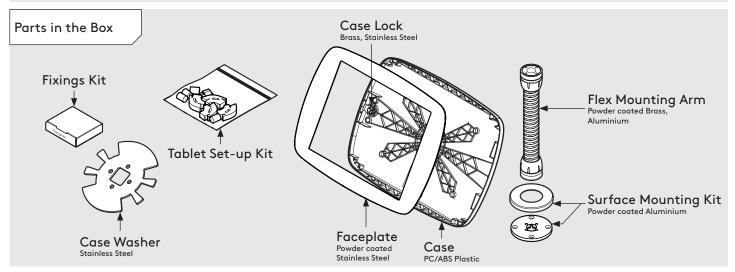

# bouncepad

Case:Arm:Mounting:Packaged weight:Colour:MiniFlexFixing from Below2.25kgWhite Black

Fixing from **Above** 

Sheet Code: BP-DAT-MID-FLX\_REV4

Release Date: 15/10/2019

# bouncepad

Case:Arm:Mounting:Packaged weight:Colour:MidiFlexFixing from Below2.43kgWhite Black

Fixing from **Above** 

Sheet Code: BP-DAT-MID-FLX\_REV4
Release Date: 15/10/2019

# bouncepad

Case:Arm:Mounting:Packaged weight:Colour:MaxiFlexFixing from Below2.66kgWhite Black

Fixing from **Above** 

Sheet Code: BP-DAT-MID-FLX\_REV4
Release Date: 15/10/2019

### bouncepad

Case:Arm:Mounting:Packaged weight:Colour:MegaFlexFixing from Below3.05kgWhite Black

Fixing from **Above** 

Sheet Code: BP-DAT-MID-FLX\_REV4
Release Date: 15/10/2019