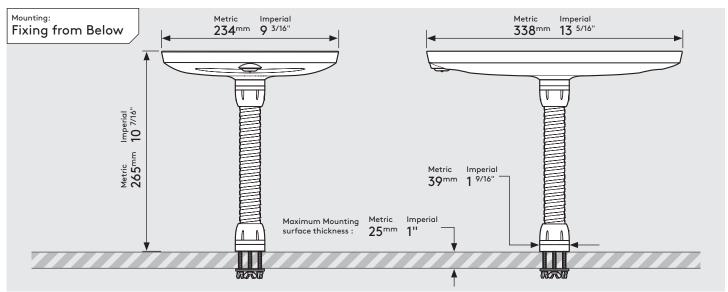

### PRODUCT DATA SHEET - FLEX (MAXI CASE)

# bouncepad

Case:Arm:Mounting:Packaged weight:Colour:MaxiFlexFixing from Below2.66kgWhite Black

Fixing from **Above** 

Sheet Code: BP-DAT-MID-FLX\_REV4
Release Date: 15/10/2019