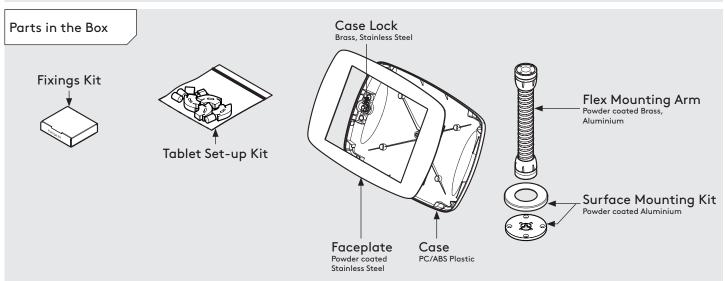

# bouncepad

Case:Arm:Mounting:Packaged weight:Colour:MiniFlexFixing from Below2.25kgWhite Black

Fixing from **Above** 

Sheet Code: BP-DAT-MID-FLX\_REV4

Release Date: 15/10/2019

# bouncepad

Case:Arm:Mounting:Packaged weight:Colour:MidiFlexFixing from Below2.43kgWhite Black

Fixing from **Above** 

Sheet Code: BP-DAT-MID-FLX\_REV4
Release Date: 15/10/2019

# bouncepad

Case:Arm:Mounting:Packaged weight:Colour:MaxiFlexFixing from Below2.66kgWhite Black

Fixing from **Above** 

Sheet Code: BP-DAT-MID-FLX\_REV4
Release Date: 15/10/2019

### bouncepad

Case:Arm:Mounting:Packaged weight:Colour:MegaFlexFixing from Below3.05kgWhite Black

Fixing from **Above** 

Sheet Code: BP-DAT-MID-FLX\_REV4
Release Date: 15/10/2019