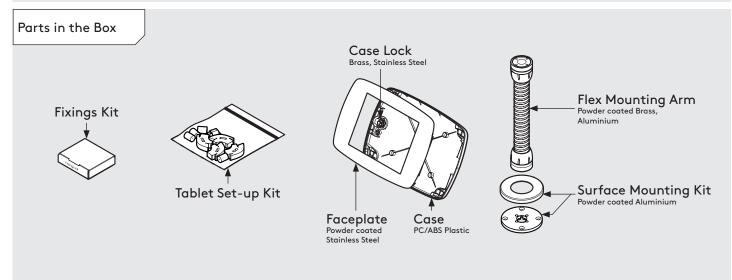

### PRODUCT DATA SHEET - FLEX (MINI CASE)

# bouncepad

Case:Arm:Mounting:Packaged weight:Colour:MiniFlexFixing from Below2.25kgWhite Black

Fixing from **Above** 







Sheet Code: BP-DAT-MID-FLX\_REV4

Release Date: 15/10/2019

### PRODUCT DATA SHEET - FLEX (MIDI CASE)

# bouncepad

Case:Arm:Mounting:Packaged weight:Colour:MidiFlexFixing from Below2.43kgWhite Black

Fixing from **Above** 







Sheet Code: BP-DAT-MID-FLX\_REV4
Release Date: 15/10/2019

### PRODUCT DATA SHEET - FLEX (MAXI CASE)

# bouncepad

Case:Arm:Mounting:Packaged weight:Colour:MaxiFlexFixing from Below2.66kgWhite Black

Fixing from **Above** 







Sheet Code: BP-DAT-MID-FLX\_REV4
Release Date: 15/10/2019

#### PRODUCT DATA SHEET - FLEX (MEGA CASE)

### bouncepad

Case:Arm:Mounting:Packaged weight:Colour:MegaFlexFixing from Below3.05kgWhite Black

Fixing from **Above** 







Sheet Code: BP-DAT-MID-FLX\_REV4
Release Date: 15/10/2019