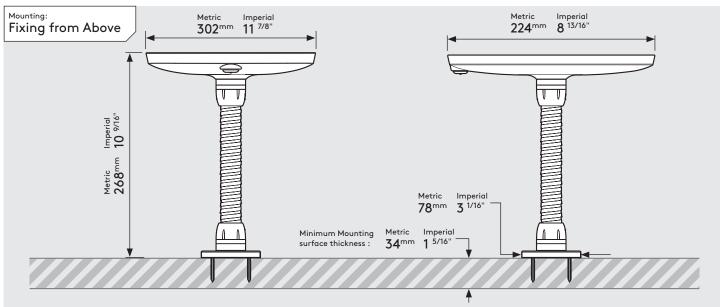

### PRODUCT DATA SHEET - FLEX (MINI CASE)

# bouncepad

Case:Arm:Mounting:Packaged weight:Colour:MiniFlexFixing from Below2.25kgWhite Black

Fixing from **Above** 

Sheet Code: BP-DAT-MID-FLX\_REV4

Release Date: 15/10/2019